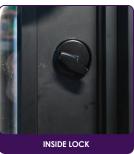

#### **ENERGY-FREE DOOR AND FRAME**

HYDRAULIC CLOSURE

INTERIOR PUSH BAR

LOCK (INTERNAL THUMB RELEASE)

**D HANDLE** 

**THRESHOLD** 

**WELDED CONSTRUCTION** 

**OUTWARD OR INWARD SWING AVAILABLE** 