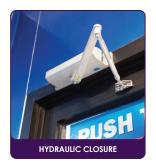

# HANDLES THE HEAVY TRAFFIC SALES

The TITAN™ beer cave door performs at the highest level of quality and performance by offering the most robust design in the industry. This energy free door and frame offers excellent insulation able to withstand high humidity conditions as well as heavy traffic. The TITAN™ doors are engineered to be self-closing with hydraulic closure, ability to handle heavy sales traffic and provide years of performance thanks to welded construction. Available with outward or inward swing.

#### **ENERGY-FREE DOOR AND FRAME**

HYDRAULIC CLOSURE

INTERIOR PUSH BAR

LOCK (INTERNAL THUMB RELEASE)

**D HANDLE** 

**THRESHOLD** 

**WELDED CONSTRUCTION** 

**OUTWARD OR INWARD SWING AVAILABLE** 