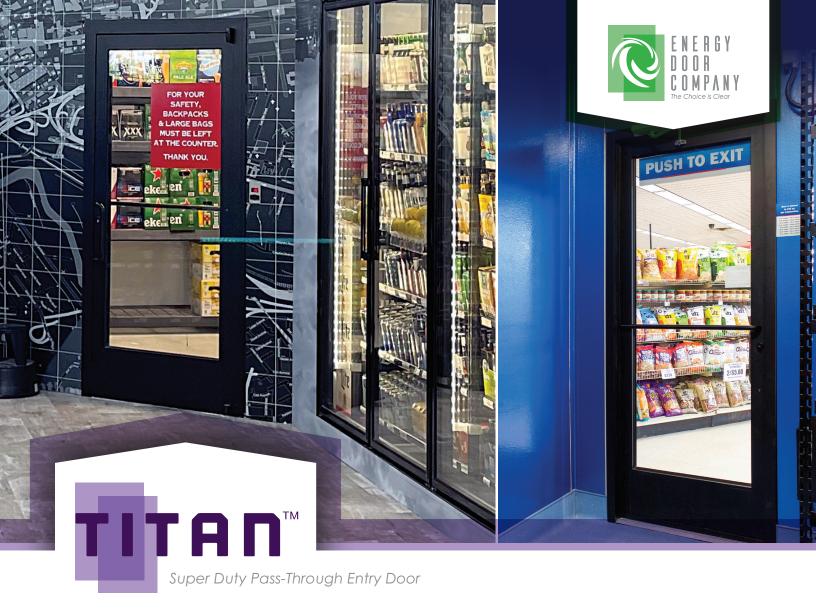

# HANDLES THE HEAVY TRAFFIC SALES

The TITAN™ beer cave door performs at the highest level of quality and performance by offering the most robust design in the industry. This energy free door and frame offers excellent insulation able to withstand high humidity conditions as well as heavy traffic. The TITAN™ doors are engineered to be self-closing with hydraulic closure, ability to handle heavy sales traffic and provide years of performance thanks to welded construction. Available with outward or inward swing.

#### **ENERGY-FREE DOOR AND FRAME**

HYDRAULIC CLOSURE

INTERIOR PUSH BAR

LOCK (INTERNAL THUMB RELEASE)

**D HANDLE** 

**THRESHOLD** 

**WELDED CONSTRUCTION** 

**OUTWARD OR INWARD SWING AVAILABLE** 