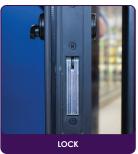

#### **ENERGY-FREE DOOR AND FRAME**

HYDRAULIC CLOSURE

INTERIOR PUSH BAR

LOCK (INTERNAL THUMB RELEASE)

**D HANDLE** 

**THRESHOLD** 

**WELDED CONSTRUCTION** 

**OUTWARD OR INWARD SWING AVAILABLE** 