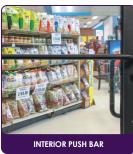

#### **ENERGY-FREE DOOR AND FRAME**

HYDRAULIC CLOSURE

INTERIOR PUSH BAR

LOCK (INTERNAL THUMB RELEASE)

**D HANDLE** 

**THRESHOLD** 

**WELDED CONSTRUCTION** 

**OUTWARD OR INWARD SWING AVAILABLE** 