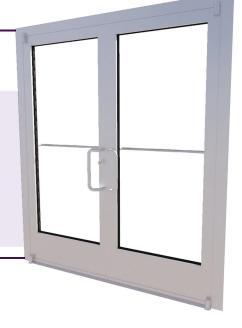

### **SPECIFICATIONS**

| Doors | Width | Height | Finish | Net Opening  |
|-------|-------|--------|--------|--------------|
| 1     | 36"   | 81"    | Blk/SS | 3′ 5″ x 81″  |
| 1     | 36"   | 84"    | Blk/SS | 3' 5" x 84"  |
| 2     | 72"   | 81"    | Blk/SS | 6' 5%" x 81" |
| 2     | 72"   | 84"    | Blk/SS | 6' 5%" x 84" |

## **AVAILABLE OPTIONS**

FINISHES: BLACK | SILVER SATIN **FLEX CARTS**