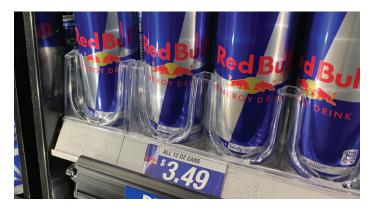

Promotional roller trays sit high above the shelf, wasting valuable vertical cooler space.

MiniRoller's sleek profile means more room for more product.