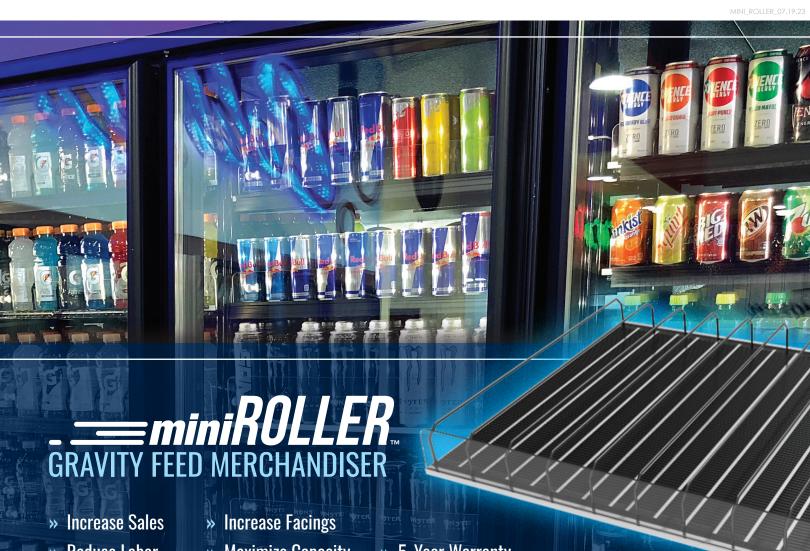

## **Move Your Business Forward**

The products in your glass display doors generate a large percentage of your profit. When the product is missing or hard to reach, you lose sales and profits. MiniRoller is the simple-to-install solution. MiniRoller is a gravity feed system that sits on your current cooler and store shelves to keep product moving to the front to the last item in the lane. No more empty facings or product stuck out of sight of customers.