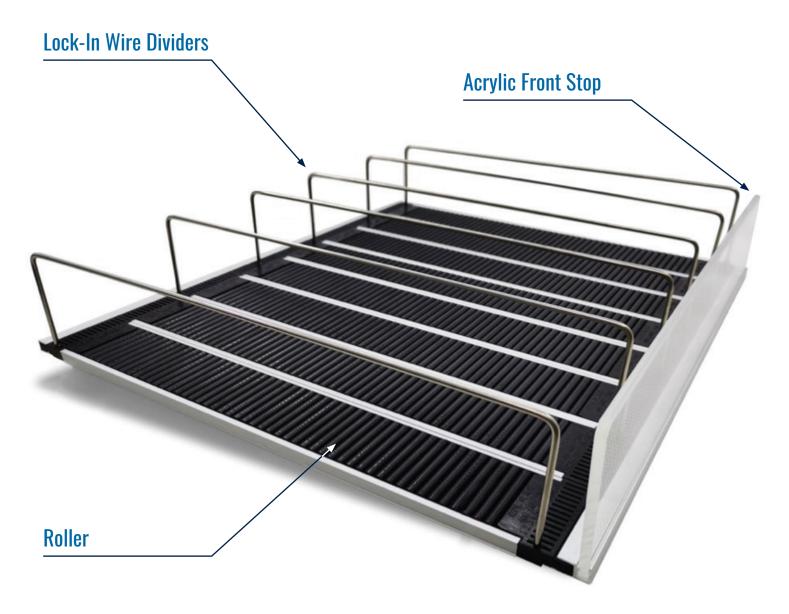

## MiniRoller Outperforms Other Shelf Systems

Glides often fail to move product forward leaving shelves looking disorganized, uninviting, and abandoned.

MiniRoller keeps product moving to the front every time until the last bottle or can in the lane.

Promotional roller trays sit high above the shelf, wasting valuable vertical cooler space.

MiniRoller's sleek profile means more room for more product.