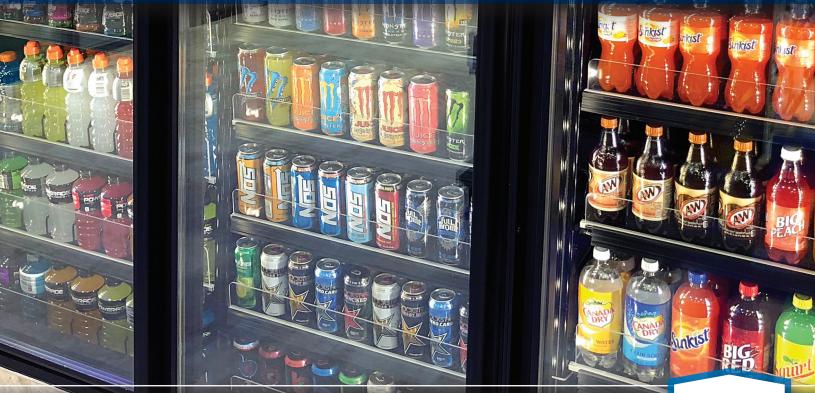

## MiniRoller Outperforms Other Shelf Systems

Glides often fail to move product forward leaving shelves looking disorganized, uninviting, and abandoned.

MiniRoller keeps product moving to the front every time until the last bottle or can in the lane.

Promotional roller trays sit high above the shelf, wasting valuable vertical cooler space.

MiniRoller's sleek profile means more room for more product.