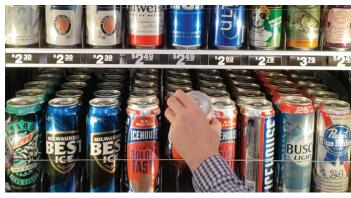

## **Move Your Business Forward**

The products in your glass display doors generate a large percentage of your profit. When the product is missing or hard to reach, you lose sales and profits. MiniRoller is the simple-to-install solution. MiniRoller is a gravity feed system that sits on your current cooler and store shelves to keep product moving to the front to the last item in the lane. No more empty facings or product stuck out of sight of customers.

## MiniRoller Outperforms Other Shelf Systems

Glides often fail to move product forward leaving shelves looking disorganized, uninviting, and abandoned.

MiniRoller keeps product moving to the front every time until the last bottle or can in the lane.