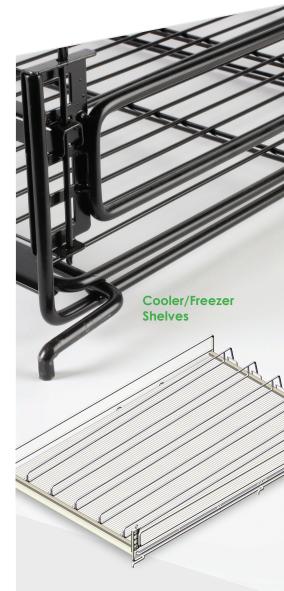

## TAKE FULL ADVANTAGE OF YOUR MERCHANDISING SPACE

Energy Door Company provides the ultimate solution for high volume product sales. Our gravity flow shelving (GFS) comes standard with 5 dividers, glide sheet, front, and side guards. Energy Door Company is vertically integrated on wire shelving. This gives us the ability to service our customers and offer custom solutions effectively. Our shelving also fits behind other door manufacturers systems.

## **STANDARD SIZE**

WIDTH: 24", 26", 28", 30"

and 43"

24", 27", 30", 36",

Finishes: Black or White

## **FEATURES**

DEPTH:

5 Dividers Per Shelf - Adjustable Glide Sheet Side Guards Adjustable Front Stop

## **WEIGHT CAPACITY**

27" Deep 200 lb.36" Deep 225 lb.

43" Deep 250 lb.